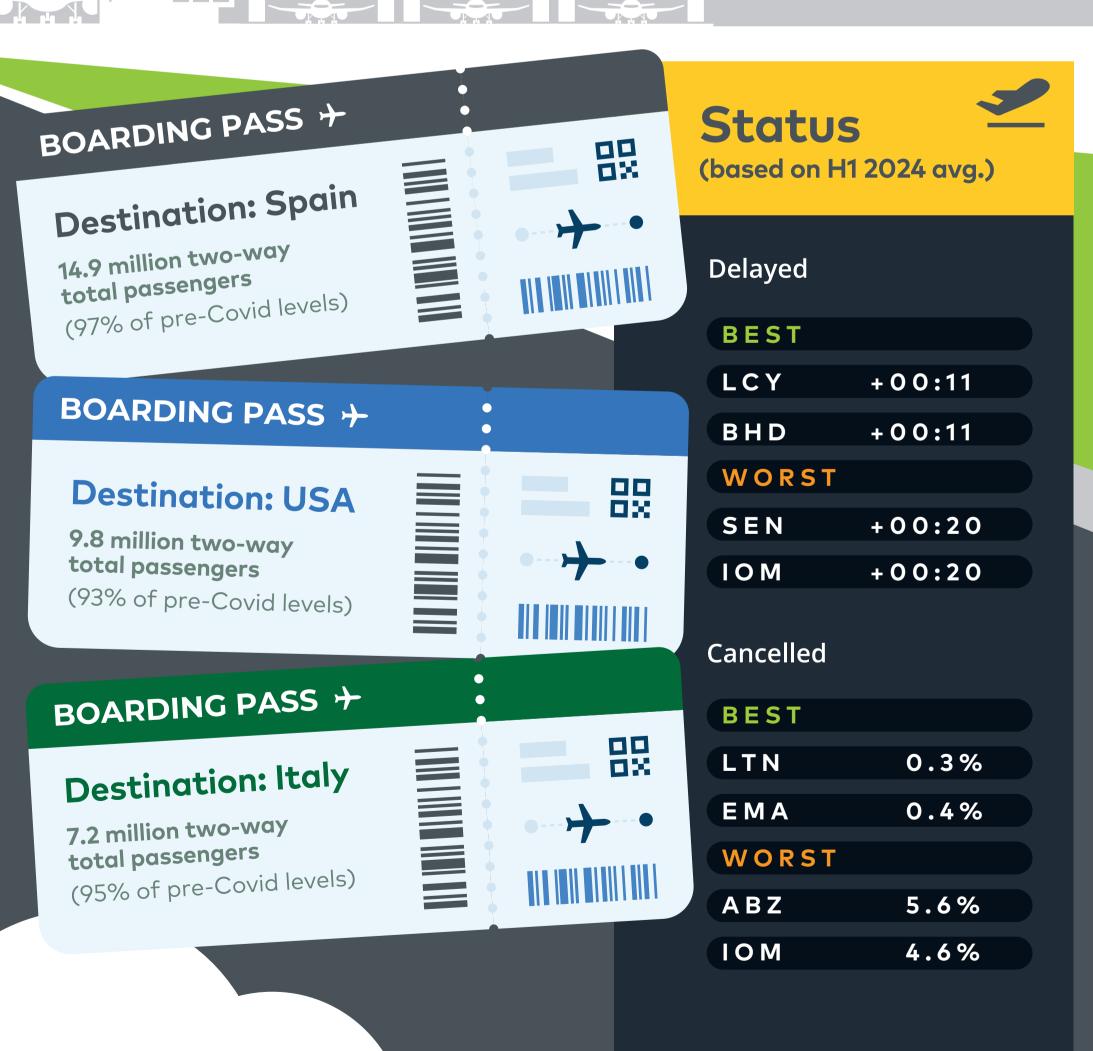

## Resilient Resurgence

UK airports continue to increase passenger numbers and reduce delays