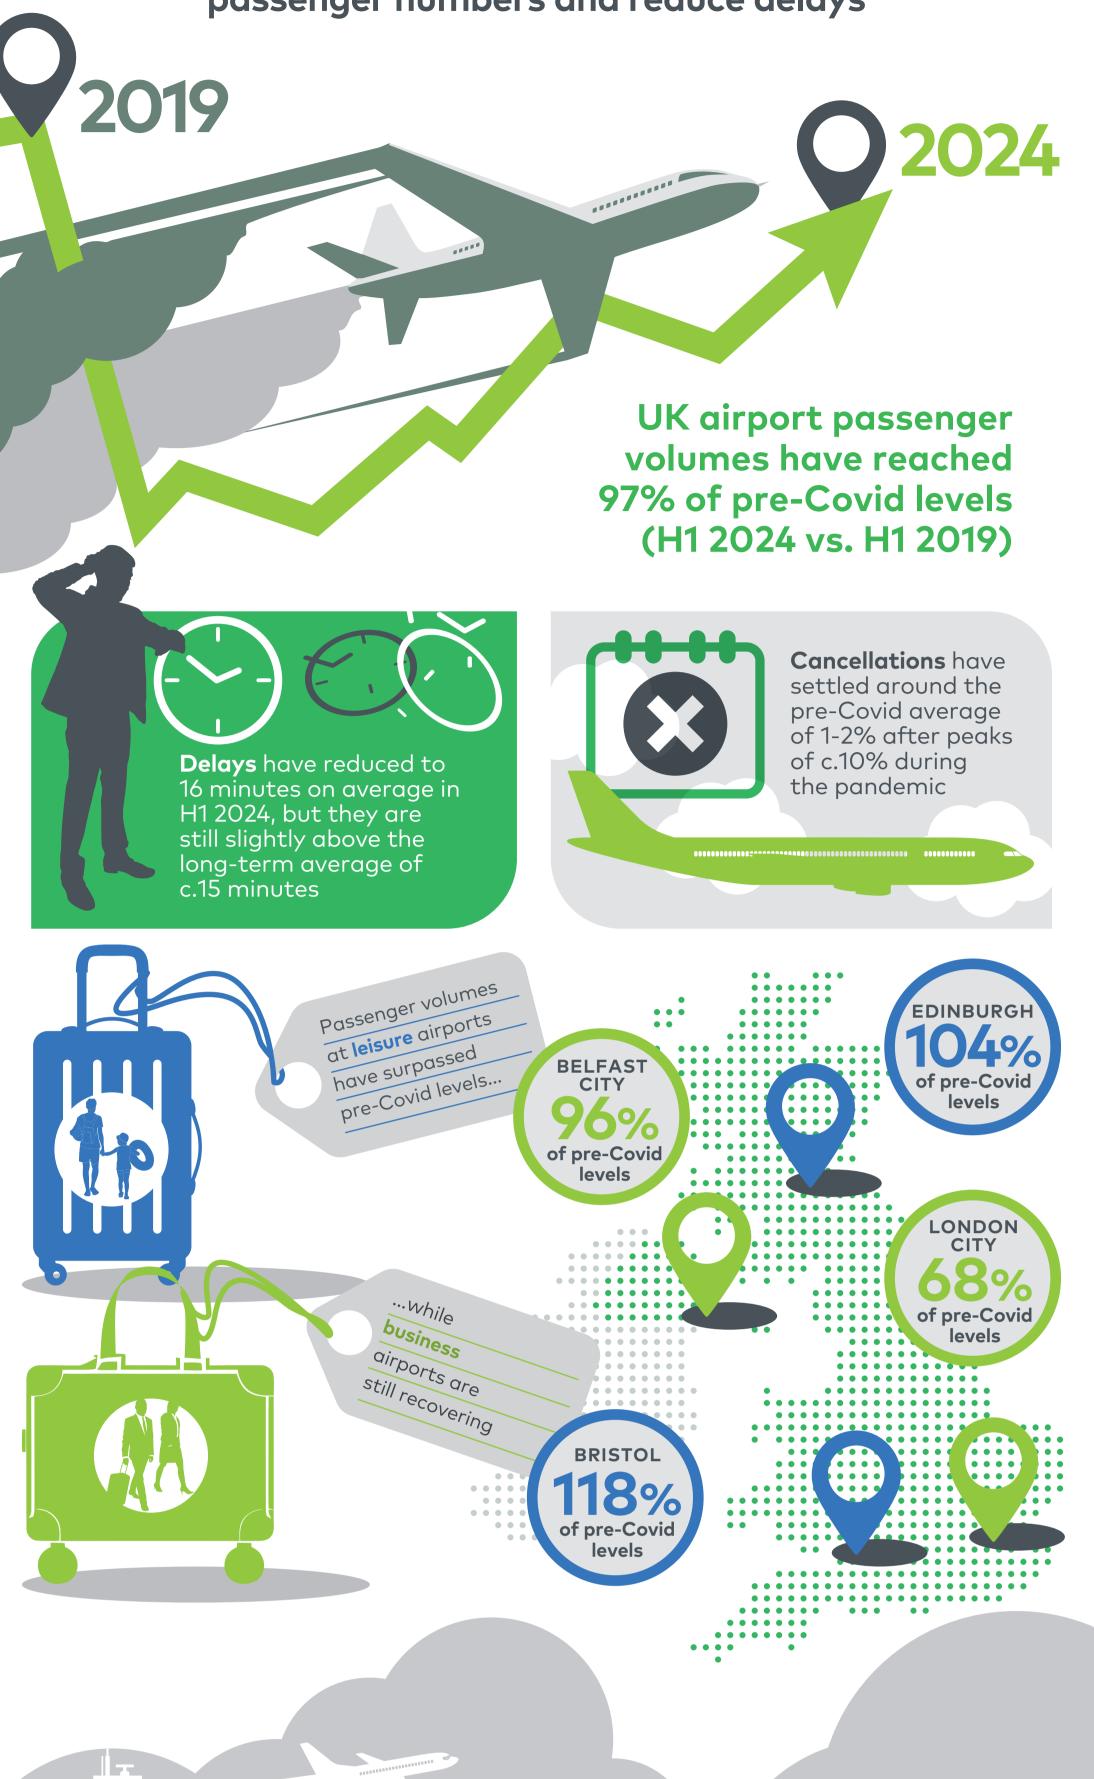

## Resilient Resurgence

UK airports continue to increase passenger numbers and reduce delays