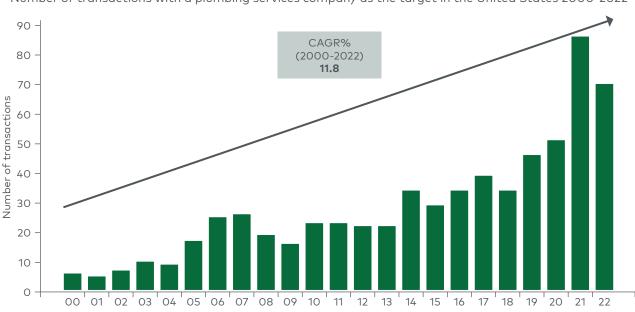

# **Consolidation versus fragmentation**

The plumbing services market is highly fragmented, with many small providers and practitioners. That said, the pace of consolidation in the plumbing services market is increasing. Indeed, M&A activity has increased on average by nearly 12% a year since 2000, with a noticeable jump in activity over the past two years (see Figure 1).

Figure 1

Number of transactions with a plumbing services company as the target in the United States 2000-2022

Note: Includes M&A transactions for target companies with U.S. headquarters and offering plumbing services Source: S&P Capital IQ