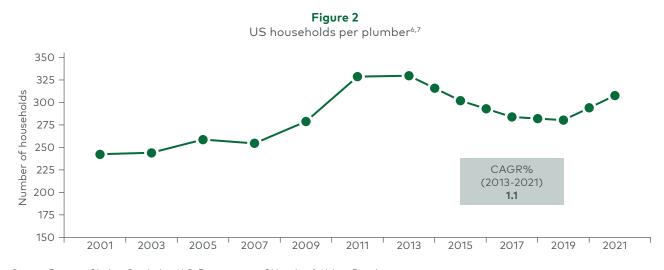

## Talent management

There continues to be a shortage of plumbers (see Figure 2), and bigger companies are better able to offer the pay, benefits, education and other perks that can attract scarce talent. Their larger labor force allows these companies to charge a price premium relative to smaller competitors (one analysis found a premium of 15%-25%) because they can offer faster response times as well as additional resources and expertise.<sup>5</sup>

Source: Bureau of Labor Statistics; U.S. Department of Housing & Urban Development

Larger players can also better develop leading-edge, systematic and consistent training programs. For instance, Len the Plumber has invested in an academy to build apprenticeships and had its first graduating class in 2021.8 ARS Rescue Rooter has a Plumbing Training Academy,9 and Mr. Rooter10 offers continual training to employees on new procedures, tools and practices. In addition, bigger companies are better equipped to partner with trade schools, develop and apply e-learning platforms, and take advantage of more expensive recruiting systems.